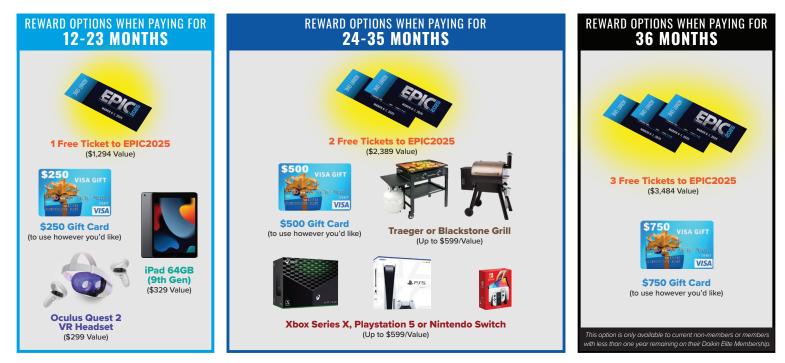

## Limited Time Gift Incentive

Pay, with a credit card and/or with accrual funds, a minimum of \$4,588 (1 year) by March 31, 2024 to receive a free Tier 1 gift of your choice.

Pay, with a credit card and/or accrual funds, a minimum of \$9,176 (2 years) by March 31, 2024 to receive a free Tier 1 or Tier 2 gift of your choice.

Pay, with a credit card and/or accrual funds, a minimum of \$13,764 (3 years) by March 31, 2024 to receive a free Tier 1 or Tier 2 or Tier 3 gift of your choice.

See page 3 for more details and available gift options.

Your Gift Selection: \_\_\_\_\_